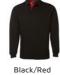

## 2 TONE RUGBY

Timeless rugby shirt









## Available Colours:











Navy Navy/Red

## **Details**

- > 65% Polyester for durability, and 35% Cotton for comfort
- > 350gsm rugby knit fabric
- > Internal contrast woven back neck dome
- > Straight hem with herringbone trimmed side splits
- > Rib cuffs
- > JB's concealed 3-button placket
- > Classic fit

## Sizing

| ADULTS        | 3XS  | 2XS  | XS | S    | M  | Ŀ    | XL | 2XL  | 3XL | 4XL  | 5XL |
|---------------|------|------|----|------|----|------|----|------|-----|------|-----|
| <b>CHEST</b>  | 50.5 | 52.5 | 55 | 57.5 | 60 | 62.5 | 65 | 67.5 | 70  | 72.5 | 75  |
| SP            | 65   | 68   | 70 | 72   | 74 | 76   | 78 | 80   | 82  | 83   | 84  |
| <b>LENGTH</b> |      |      |    |      |    |      |    |      |     |      |     |