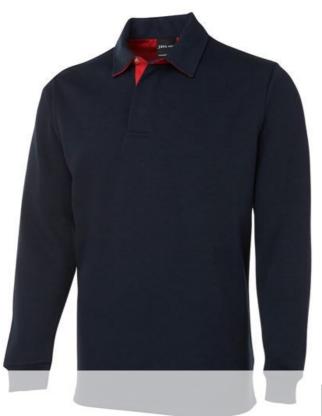

## 2 TONE RUGBY

Timeless rugby shirt

## **Details**

- > 65% Polyester for durability, and 35% Cotton for comfort
- > 350gsm rugby knit fabric
- > Internal contrast woven back neck dome
- > Straight hem with herringbone trimmed side splits
- > Rib cuffs
- > JB's concealed 3-button placket
- > Classic fit