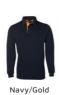

## 2 TONE RUGBY

Timeless rugby shirt









## Available Colours:











Navy Navy/Red

## **Details**

- > 65% Polyester for durability, and 35% Cotton for comfort
- > 350gsm rugby knit fabric
- > Internal contrast woven back neck dome
- > Straight hem with herringbone trimmed side splits
- > Rib cuffs
- > JB's concealed 3-button placket
- > Classic fit

## Sizing

| ADULTS        | 3XS  | 2XS  | XS | S    | M  | Ŀ    | XL | 2XL  | 3XL | 4XL  | 5XL |
|---------------|------|------|----|------|----|------|----|------|-----|------|-----|
| <b>CHEST</b>  | 50.5 | 52.5 | 55 | 57.5 | 60 | 62.5 | 65 | 67.5 | 70  | 72.5 | 75  |
| SP            | 65   | 68   | 70 | 72   | 74 | 76   | 78 | 80   | 82  | 83   | 84  |
| <b>LENGTH</b> |      |      |    |      |    |      |    |      |     |      |     |