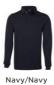

## 2 TONE RUGBY

Timeless rugby shirt









## Available Colours:











Navy Navy/Red

## **Details**

- > 65% Polyester for durability, and 35% Cotton for comfort
- > 350gsm rugby knit fabric
- > Internal contrast woven back neck dome
- > Straight hem with herringbone trimmed side splits
- > Rib cuffs
- > JB's concealed 3-button placket
- > Classic fit

## Sizing

| ADULTS        | 3XS  | 2XS  | XS | S    | M  | Ŀ    | XL | 2XL  | 3XL | 4XL  | 5XL |
|---------------|------|------|----|------|----|------|----|------|-----|------|-----|
| <b>CHEST</b>  | 50.5 | 52.5 | 55 | 57.5 | 60 | 62.5 | 65 | 67.5 | 70  | 72.5 | 75  |
| SP            | 65   | 68   | 70 | 72   | 74 | 76   | 78 | 80   | 82  | 83   | 84  |
| <b>LENGTH</b> |      |      |    |      |    |      |    |      |     |      |     |