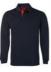

## 2 TONE RUGBY

Timeless rugby shirt









## Available Colours:











Navy Navy/Red

## **Details**

- > 65% Polyester for durability, and 35% Cotton for comfort
- > 350gsm rugby knit fabric
- > Internal contrast woven back neck dome
- > Straight hem with herringbone trimmed side splits
- > Rib cuffs
- > JB's concealed 3-button placket
- > Classic fit

## Sizing

| ADULTS        | 3XS  | 2XS  | XS | S    | M  | Ŀ    | XL | 2XL  | 3XL | 4XL  | 5XL |
|---------------|------|------|----|------|----|------|----|------|-----|------|-----|
| <b>CHEST</b>  | 50.5 | 52.5 | 55 | 57.5 | 60 | 62.5 | 65 | 67.5 | 70  | 72.5 | 75  |
| SP            | 65   | 68   | 70 | 72   | 74 | 76   | 78 | 80   | 82  | 83   | 84  |
| <b>LENGTH</b> |      |      |    |      |    |      |    |      |     |      |     |